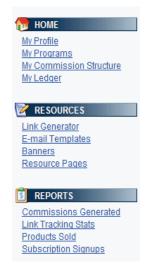

## Affliate Tools

Our *Affiliate Member Site* offers Affiliates all the tools needed to start making money right away.

- In the Affiliate Member Site you will see a sidebar on the left with Home, Resources, and Reports (below).

- *Home* is where you can get information to update update your profile, see programs you are in, view your commission structure and a ledger of commissions you've received by date.
- *Resources* are where you'll find advertising material such as link generator to place in e-mails, pre-built e-mail templates, banners to place in your websites, and a resources page to assist you in your marketing efforts.

## Affliate Tools

(continued)

- *Reports* - this is where you can generate your reports on commissions, link tracking stats, services sold, and subscription sign ups (your Sub-Affiliates).

Once again, it's that Easy!